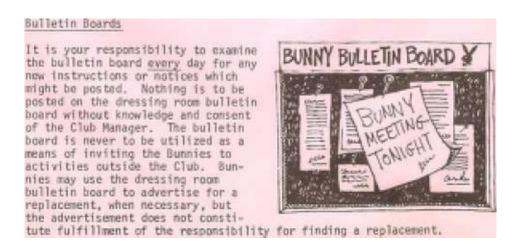

# **Bunny Meetings**

: held monthly and, when necessary, special met "e bulletin board in advance uired at all Bunny Meeting?